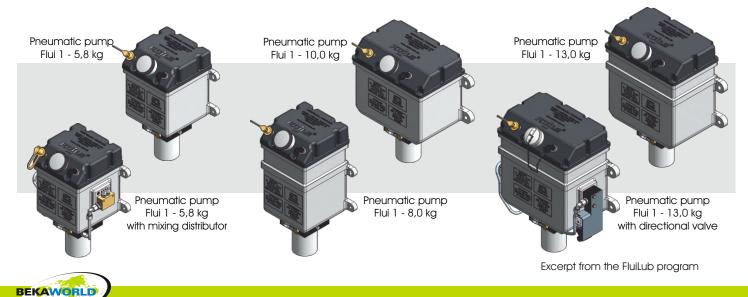

## FluiLub pumps

- Extremely rugged pneumatic pump
- Admission after DIN EN 61 373 Kat. 2
- Reservoir made of aluminium, steel or special steel

**Operating principle:** A 3/2-way control valve activates the pneumatic pump for a pre-selected spraying time. During this spraying time, a defined quantity of maintenance fluid is delivered by the pump and will be mixed with the spraying air.

- Level monitoring with dipstick, optional electronic
- Delivery rate 50 1000 mm³/stroke
- Special design possible