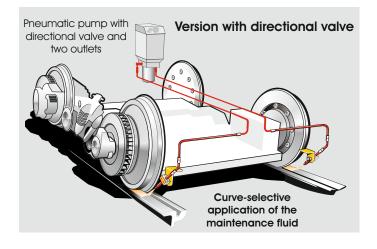

Version with directional value: The mixture of maintenance fluid and compressed air is conveyed curve-selective over a directional value to the respective spray nozzle.

The activation of the rail head maintenance system happens curve-dependant. The pneumatic pump is activated until the curve signal falls. A conveying process consists alternately of spray time and break time.

#### FluiLub directional valve

The directional valve is required for the curve-selective activation of the rail head maintenance system. It can be installed directly at the pump reservoir or externally. With this option, each rail can be supplied separately with maintenance fluid as required.