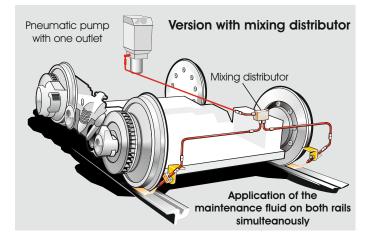

#### Two different systems are available:

Version with mixing distributor: The mixture of maintenance fluid and compressed air is conveyed over a mixing distributor to the spray nozzles on both sides simultaneously.

#### FluiLub mixing distributor

The splitting insert of the FluiLub mixing distributor cares for the division of the maintenance fluid. A porous insert collects the liquid particles and distributes them like a drizzle to the airstream.

BEKAFLUILUB

This principle guarantees a homogeneous mixing ratio even with several spray nozzles.