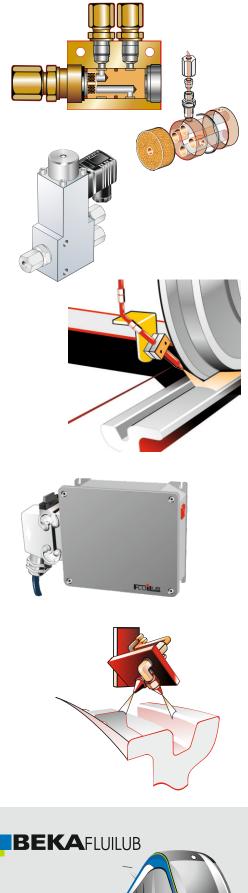

## FluiLub pumps

- Extremely rugged pneumatic pump
- Admission after DIN EN 61 373 Kat. 2
- Reservoir made of aluminium, steel or special steel

**Operating principle:** A 3/2-way control valve activates the pneumatic pump for a pre-selected spraying time. During this spraying time, a defined quantity of maintenance fluid is delivered by the pump and will be mixed with the spraying air.

#### Two different systems are available:

Version with mixing distributor: The mixture of maintenance fluid and compressed air is conveyed over a mixing distributor to the spray nozzles on both sides simultaneously.

Version with directional value: The mixture of maintenance fluid and compressed air is conveyed curve-selective over a directional value to the respective spray nozzle.

The activation of the rail head maintenance system happens curve-dependant. The pneumatic pump is activated until the curve signal falls. A conveying process consists alternately of spray time and break time.

#### FluiLub mixing distributor

The splitting insert of the FluiLub mixing distributor cares for the division of the maintenance fluid. A porous insert collects the liquid particles and distributes them like a drizzle to the airstream.

#### FluiLub directional valve

The directional valve is required for the curve-selective activation of the rail head maintenance system. It can be installed directly at the pump reservoir or externally. With this option, each rail can be supplied separately with maintenance fluid as required.

#### FluiLub spray nozzles

The FluiLub spray nozzles have been designed especially for rail head maintenance. They distinguish themselves by a larger spraying angle and a large number of adjustment possibilities.

#### FluiLub controller

With the compact control unit Fluicontrol, the FluiLub rail head maintenance can be operated best. Activation and evaluation of the system can be adapted to the required operating conditions.

The optional curve sensor allows the curve-dependant activation of the system. Conventional devices use inclination and centrifugal force, but the FluiLub sensor detects the effective rotary motion in °/sec.