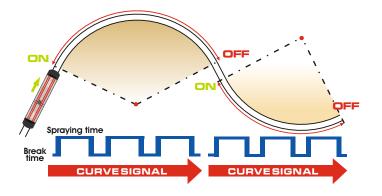

Version with directional value: The mixture of maintenance fluid and compressed air is conveyed curve-selective over a directional value to the respective spray nozzle.

The activation of the rail head maintenance system happens curve-dependant. The pneumatic pump is activated until the curve signal falls. A conveying process consists alternately of spray time and break time.